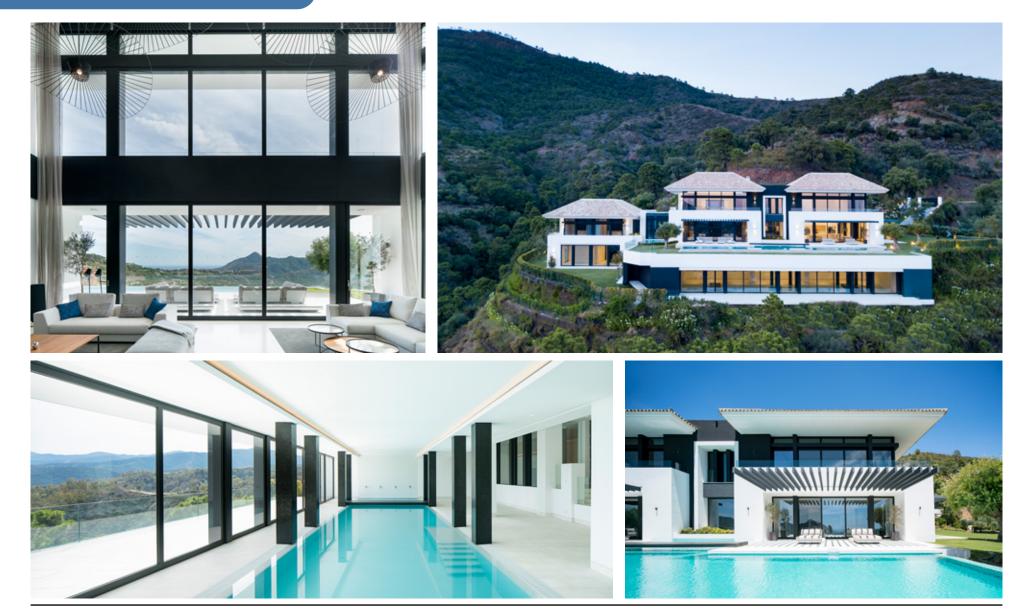

u to visit our headquarters in Marbella or to jointly visit some of the projects executed by us that may be of interest to you.





# **KEY FACTS OF B.SOLÍS**



Foundation Year: • Employees: 220 • Average Employee Tenure: 17 years



Average revenue: 125

MILL.€

- Number of Residential Building Projects (multifamily and single-family): 850
- Number of Homes Delivered: 8,600
- Number of Civil Infrastructure Projects: 84

NOTABLE MILESTONES

- 40% of the houses in the La Zagaleta Urbanization have been built by BS.
- We have executed residential projects for leading national developers.
- 26 Hotels on the Costa del Sol have been built or renovated by BS.
- ISO 9001, ISO 14001 and ISO 45001 Quality Certificates.





# PROJECTS





# ROCÍO DE NAGÜELES



# LA ZAGALETA





# LA ZAGALETA



#### SINGLE FAMILY BUILDING

# LA ZAGALETA







# MARBELLA CLUB





#### SINGLE FAMILY BUILDING

## SOTOGRANDE









# THE HILLS





#### SINGLE FAMILY BUILDING











# GUADALMINA



#### SINGLE FAMILY BUILDING

## LOS FLAMINGOS





# NUEVA ANDALUCÍA







# NUEVA ANDALUCÍA









#### CELESTE MARBELLA









#### **MULTI FAMILY BUILDING**





#### QUERCUS Benahavís







# MULTI FAMILY BUILDING VILLAGE VERDE SOTOGRANDE **49** homes 14.28



#### THE ISLAND Estepona







#### MULTI FAMILY BUILDING





#### ONE HEIGHTS MIJAS











ONE RESIDENCE MIJAS





#### LA LADERA FUENGIROLA







# **196** homes

RIBERA DEL MARLIN Sotogrande





# TERTIARY BUILDINGS HOTELS AND RENOVATIONS

গাঁৱ বাৰা হয়।





#### HOTEL BOUTIQUE EL PILAR Andalucía estepona







####