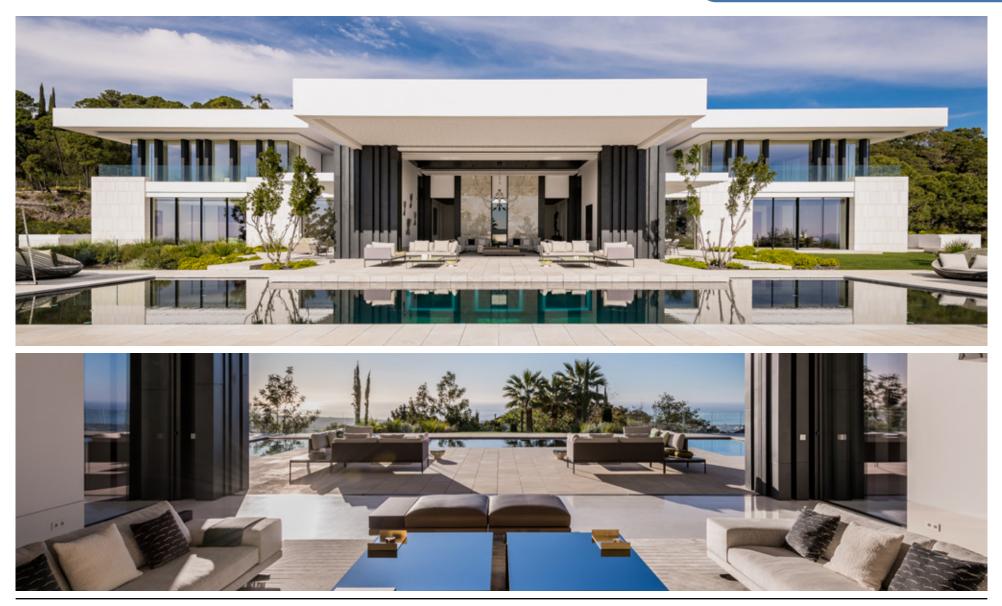

ed and to invite you to visit our headquarters in Marbella or to jointly visit some of the projects executed by us that may be of interest to you.





# **KEY FACTS OF B.SOLÍS**



Foundation Year: • Employees: 220 • Average Employee Tenure: 17 years



Average revenue: 125

MILL.€

- Number of Residential Building Projects (multifamily and single-family): 850
- Number of Homes Delivered: 8,600
- Number of Civil Infrastructure Projects: 84

NOTABLE MILESTONES

- 40% of the houses in the La Zagaleta Urbanization have been built by BS.
- We have executed residential projects for leading national developers.
- 26 Hotels on the Costa del Sol have been built or renovated by BS.
- ISO 9001, ISO 14001 and ISO 45001 Quality Certificates.





# PROJECTS





# ROCÍO DE NAGÜELES



# LA ZAGALETA





# LA ZAGALETA



#### SINGLE FAMILY BUILDING

# LA ZAGALETA







# MARBELLA CLUB





#### SINGLE FAMILY BUILDING

## SOTOGRANDE









# THE HILLS





#### SINGLE FAMILY BUILDING











# GUADALMINA



#### SINGLE FAMILY BUILDING

## LOS FLAMINGOS





# NUEVA ANDALUCÍA







# NUEVA ANDALUCÍA









#### CELESTE MARBELLA









#### **MULTI FAMILY BUILDING**





#### QUERCUS Benahavís







# MULTI FAMILY BUILDING VILLAGE VERDE SOTOGRANDE **49** homes 14.28



#### THE ISLAND Estepona







#### MULTI FAMILY BUILDING





#### ONE HEIGHTS MIJAS











ONE RESIDENCE MIJAS





#### LA LADERA FUENGIROLA







# **196** homes

RIBERA DEL MARLIN Sotogrande





# TERTIARY BUILDINGS HOTELS AND RENOVATIONS

গাঁৱ বাৰা হয়।





#### HOTEL BOUTIQUE EL PILAR Andalucía es