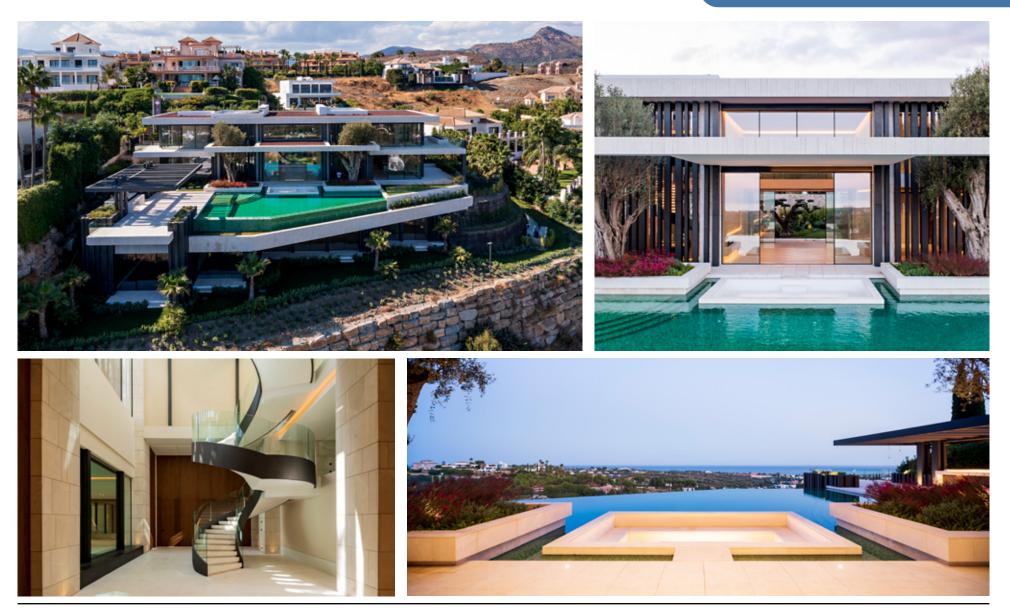

revenue: 125

MILL.€

- Number of Residential Building Projects (multifamily and single-family): 850
- Number of Homes Delivered: 8,600
- Number of Civil Infrastructure Projects: 84

NOTABLE MILESTONES

- 40% of the houses in the La Zagaleta Urbanization have been built by BS.
- We have executed residential projects for leading national developers.
- 26 Hotels on the Costa del Sol have been built or renovated by BS.
- ISO 9001, ISO 14001 and ISO 45001 Quality Certificates.





# PROJECTS





# ROCÍO DE NAGÜELES



# LA ZAGALETA





# LA ZAGALETA



#### SINGLE FAMILY BUILDING

# LA ZAGALETA







# MARBELLA CLUB





#### SINGLE FAMILY BUILDING

## SOTOGRANDE









# THE HILLS





#### SINGLE FAMILY BUILDING











# GUADALMINA



#### SINGLE FAMILY BUILDING

## LOS FLAMINGOS





# NUEVA ANDALUCÍA







# NUEVA ANDALUCÍA









#### CELESTE MARBELLA









#### **MULTI FAMILY BUILDING**





#### QUERCUS Benahavís







# MULTI FAMILY BUILDING VILLAGE VERDE SOTOGRANDE **49** homes 14.28



#### THE ISLAND Estepona







#### MULTI FAMILY BUILDING





#### ONE HEIGHTS MIJAS











ONE RESIDENCE MIJAS





#### LA LADERA FUENGIROLA







# **196** homes

RIBERA DEL MARLIN Sotogrande





# TERTIARY BUILDINGS HOTELS AND RENOVATIONS

গাঁৱ বাৰা হয়।





#### HOTEL BOUTIQUE EL PILAR Andalucía estepona







#### TERTIARY BUILDINGS, HOTELS AND RENOVATIONS











#### SPORT CENTER VALLE HERMOSO - MADRID











## HOTEL ALMENARA Sotogrande











# HOTEL PALACIO SOLECIO Málaga











#### HOTEL MARRIOTT'S Playa Andaluza









### HOTEL