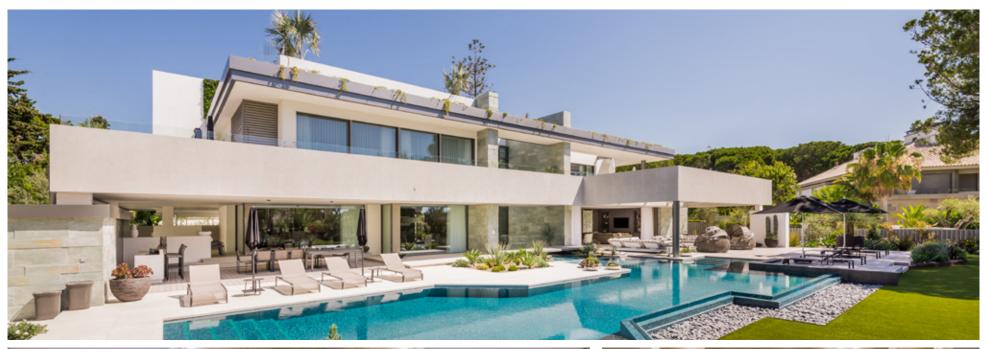

he projects executed by us that may be of interest to you.





# **KEY FACTS OF B.SOLÍS**



Foundation Year: • Employees: 220 • Average Employee Tenure: 17 years



Average revenue: 125

MILL.€

- Number of Residential Building Projects (multifamily and single-family): 850
- Number of Homes Delivered: 8,600
- Number of Civil Infrastructure Projects: 84

NOTABLE MILESTONES

- 40% of the houses in the La Zagaleta Urbanization have been built by BS.
- We have executed residential projects for leading national developers.
- 26 Hotels on the Costa del Sol have been built or renovated by BS.
- ISO 9001, ISO 14001 and ISO 45001 Quality Certificates.





# PROJECTS





# ROCÍO DE NAGÜELES



# LA ZAGALETA





# LA ZAGALETA



#### SINGLE FAMILY BUILDING

# LA ZAGALETA







# MARBELLA CLUB





#### SINGLE FAMILY BUILDING

## SOTOGRANDE









# THE HILLS





#### SINGLE FAMILY BUILDING











# GUADALMINA



#### SINGLE FAMILY BUILDING

## LOS FLAMINGOS





# NUEVA ANDALUCÍA







# NUEVA ANDALUCÍA









#### CELESTE MARBELLA









#### **MULTI FAMILY BUILDING**





#### QUERCUS Benahavís







# MULTI FAMILY BUILDING VILLAGE VERDE SOTOGRANDE **49** homes 14.28



#### THE ISLAND Estepona







#### MULTI FAMILY BUILDING





#### ONE HEIGHTS MIJAS











ONE RESIDENCE MIJAS





#### LA LADERA FUENGIROLA







# **196** homes

RIBERA DEL MARLIN Sotogrande





# TERTIARY BUILDINGS HOTELS AND RENOVATIONS

গাঁৱ বাৰা হয়।





#### HOTEL BOUTIQUE EL PILAR Andalucía estepona







#### TERTIARY BUILDINGS, HOTELS AND RENOVATIONS











#### SPORT CENT