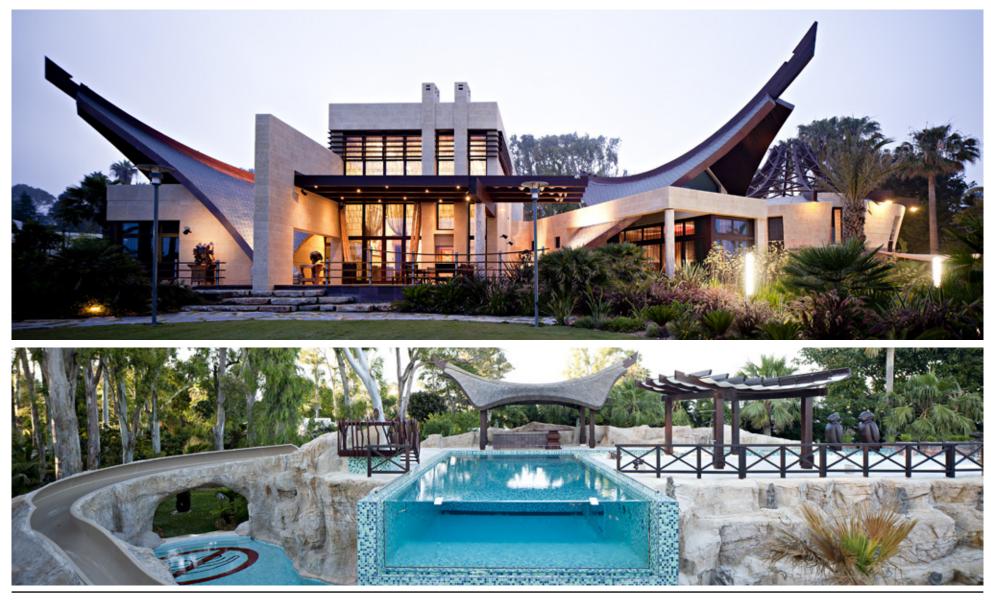

0 • Average Employee Tenure: 17 years



Average revenue: 125

MILL.€

- Number of Residential Building Projects (multifamily and single-family): 850
- Number of Homes Delivered: 8,600
- Number of Civil Infrastructure Projects: 84

NOTABLE MILESTONES

- 40% of the houses in the La Zagaleta Urbanization have been built by BS.
- We have executed residential projects for leading national developers.
- 26 Hotels on the Costa del Sol have been built or renovated by BS.
- ISO 9001, ISO 14001 and ISO 45001 Quality Certificates.





# PROJECTS





# ROCÍO DE NAGÜELES



# LA ZAGALETA





# LA ZAGALETA



#### SINGLE FAMILY BUILDING

# LA ZAGALETA







# MARBELLA CLUB





#### SINGLE FAMILY BUILDING

## SOTOGRANDE









# THE HILLS





#### SINGLE FAMILY BUILDING











# GUADALMINA



#### SINGLE FAMILY BUILDING

## LOS FLAMINGOS





# NUEVA ANDALUCÍA







# NUEVA ANDALUCÍA









#### CELESTE MARBELLA









#### **MULTI FAMILY BUILDING**





#### QUERCUS Benahavís







# MULTI FAMILY BUILDING VILLAGE VERDE SOTOGRANDE **49** homes 14.28



#### THE ISLAND Estepona







#### MULTI FAMILY BUILDING





#### ONE HEIGHTS MIJAS











ONE RESIDENCE MIJAS





#### LA LADERA FUENGIROLA







# **196** homes

RIBERA DEL MARLIN Sotogrande





# TERTIARY BUILDINGS HOTELS AND RENOVATIONS

গাঁৱ বাৰা হয়।





#### HOTEL BOUTIQUE EL PILAR Andalucía estepona







#### TERTIARY BUILDINGS, HOTELS AND RENOVATIONS











#### SPORT CENTER VALLE HERMOSO - MADRID











## HOTEL ALMENARA Sotogrande











# HOTEL PALACIO SOLECIO Málaga











#### HO