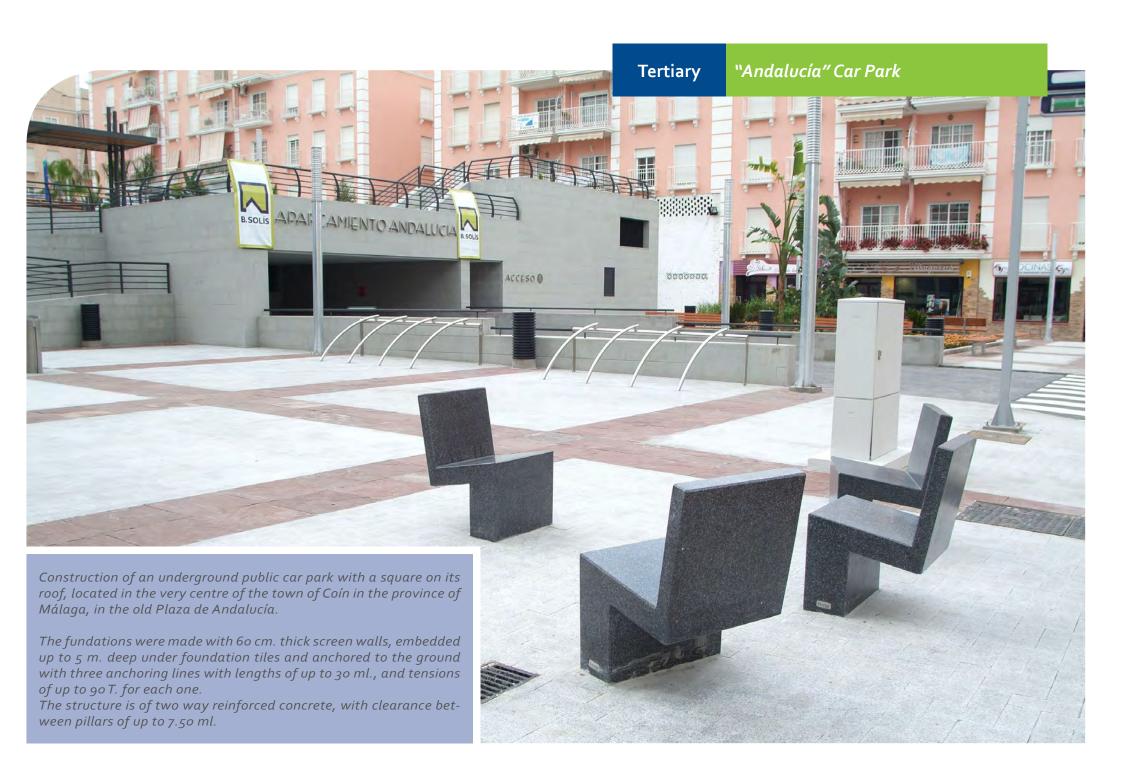

#### "Andalucía" Car Park

## Coín (MÁLAGA) COÍNTOWN COUNCIL

- Project Management: Fernando and Gustavo Gómez Huete
- Construction years: 2006-2007
- Between the streets Maestro Serrano, Bartolomé Abelenda, Doctor Marañón and La Jimena